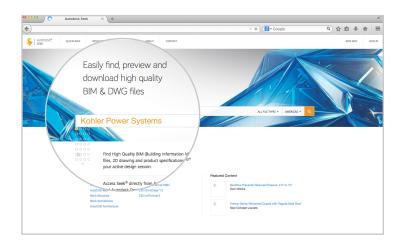

### FIND THE KOHLER MODELS, DRAWINGS, AND PRODUCT TECHNICAL INFORMATION YOU NEED

Autodesk Seek provides solutions that help you integrate KOHLER. Power Systems with less work and more accuracy. Easily download:

### GO TO SEEK.AUTODESK.COM AND SEARCH KOHLER POWER SYSTEMS

For more information, call **800.544.2444** 

**KOHLER**. Power Systems