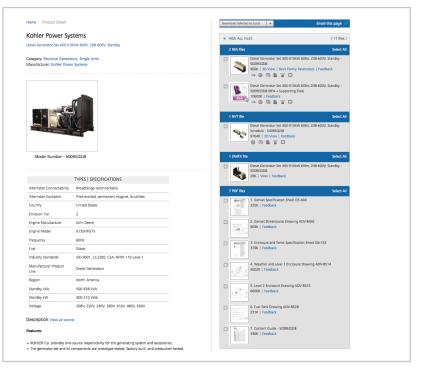

### FIND THE KOHLER MODELS, DRAWINGS, AND PRODUCT TECHNICAL INFORMATION YOU NEED

Autodesk Seek provides solutions that help you integrate KOHLER. Power Systems with less work and more accuracy. Easily download:

- · Generator set drawings and details
- BIM models
- · ATS drawings and details
- · Accessory drawings and details
- · File formats in DWG, DWFX, RVT, PDF and RFA
- · All technical specifications

### GO TO SEEK.AUTODESK.COM AND SEARCH KOHLER POWER SYSTEMS

For more information, call **800.544.2444** 

**KOHLER**. Power Systems