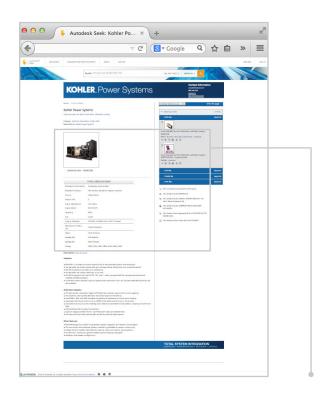

### FIND THE KOHLER MODELS, DRAWINGS, AND PRODUCT TECHNICAL INFORMATION YOU NEED

Autodesk Seek provides solutions that help you integrate KOHLER. Power Systems with less work and more accuracy. Easily download:

- · Generator set drawings and details
- BIM models
- · ATS drawings and details
- · Accessory drawings and details
- · File formats in DWG, DWFX, RVT, PDF and RFA
- · All technical specifications